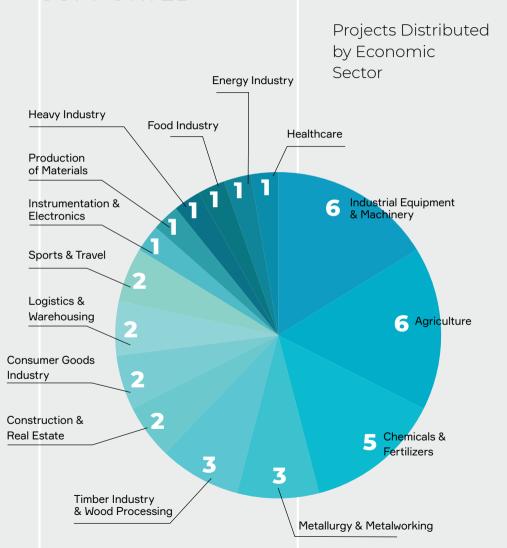

### OUR INVESTMENT PORTFOLIO

over 35 projects
with investments

over RUB 35 bln are being supported

### PROJECTS CURRENTLY SUPPORTED