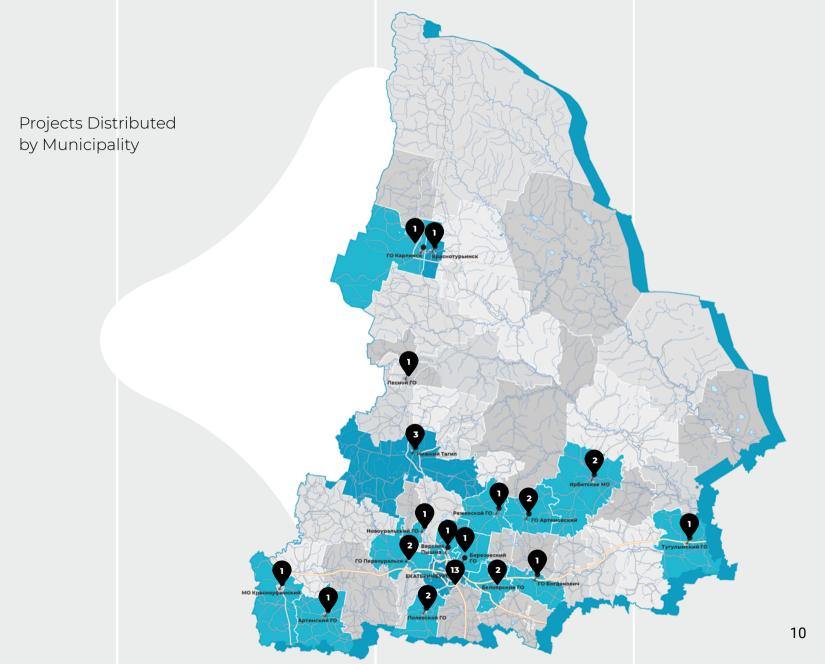

### OUR INVESTMENT PORTFOLIO

over 35 projects
with investments

over RUB 35 bln are being supported

### PROJECTS CURRENTLY SUPPORTED